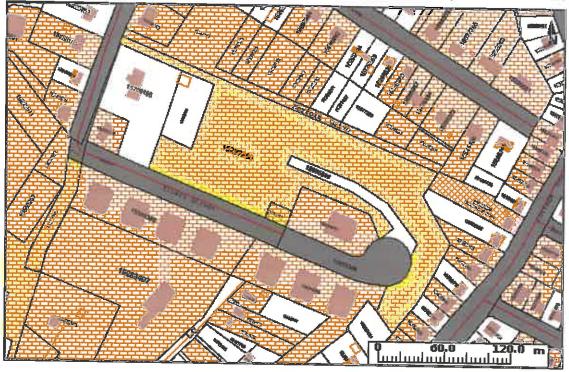

### PROPERTY Orline

**Property Online Map** 

Date: Jan 13, 2023 11:13:02 AM

PID: 15297260

County:

CAPE BRETON

COUNTY

LR Status: LAND REGISTRATION

Owner: NEW DAWN ENTERPRISES

LIMITED

Address: 26 STUART STREET

**MIRA ROAD** 

AAN: 09452060

Value: \$53,700 (2023 RESIDENTIAL

TAXABLE)

The Provincial mapping is a graphical representation of property boundaries which approximate the size, configuration and location of parcels. Care has been taken to ensure the best possible quality, however, this map is not a land survey and is not intended to be used for legal descriptions or to calculate exact dimensions or area. The Provincial mapping is not conclusive as to the location, boundaries or extent of a parcel [Land Registration Act subsection 21(2)]. THIS IS NOT AN OFFICIAL RECORD.

#### **Property Online version 2.0**

This page and all contents are copyright © 1999-2003, Government of Nova Scotia, all rights reserved.

RHI - FLOOR PLAN

Site Plan - Stuart Street

Scale:
As noted

Revision: